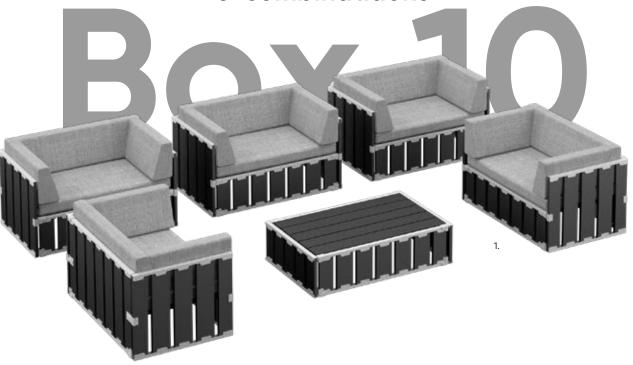

#### **Modular system**

The using of BXL concept allows you to get the individual set for your event. The panels are made of solid wood, polished with PWM Sikkens for the environmental protection. The elements of mount system are acierated, that guarantees the longevity of the furniture even in the severe weather conditions.

- · The variety of configurations is from 3 up to 8
- · The capacity of modular block is up to 10 persons
- · The volume of the box setup is 0.7 m³
- · Easy storage and transport
- $\cdot$  The wide range of branding abilities



Thanks to the **Click–Clack** fastening mechanism, you can combine the exterior view of the modules endlessly with no tool!









## 5 seats6 combinations



**module size** 31,5 x 31,5 in











6.





### 10 seats6 combinations



module size 47 x 31,5 in











### Colours solution for panels

Owing to the great colour variety of the panels, the BXL furniture allows you to build up an ideal lounge set, meeting all the design demands.





### Colours solution for pads

• Other colours are available upon request



#### **Pads**

**Specifications:** 

Design-textile

Protection:

General:

Contents-Vinyl,

Antistaining finish

usage cycles

Mold resistance

Antistatic finish

More than 300 000

Sulphide resistance

(EN ISO 12947: 1999 part 2)

100% cotton substrate

Silvertex category

#### Delux

#### Manufactured in Germany

Other colors are possible on request

#### Marline category

#### **Specifications:**

Design - eco-leather Contents - vinyl coating

#### Protection:

PERMAGUARD\* PERMABLOK3, SILVERGUA