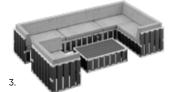

- · The variety of configurations is from 3 up to 8
- · The capacity of modular block is up to 10 persons
- · The volume of the box setup is 0.7 m³
- · Easy storage and transport
- $\cdot$  The wide range of branding abilities

Thanks to the **Click–Clack** fastening mechanism, you can combine the exterior view of the modules endlessly with no tool!

### 10 seats6 combinations

module size 47 x 31,5 in