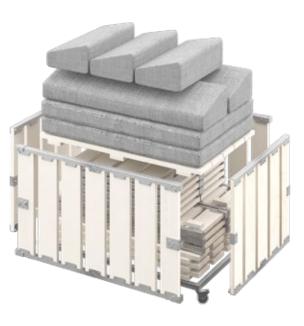

- · The variety of configurations is from 3 up to 8
- · The capacity of modular block is up to 10 persons
- · The volume of the box setup is 0.7 m³
- · Easy storage and transport
- $\cdot$  The wide range of branding abilities