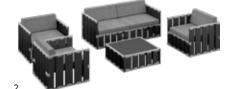

## 5 seats6 combinations

**module size** 31,5 x 31,5 in

6.

### 10 seats6 combinations

module size 47 x 31,5 in