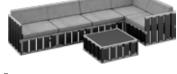

bly with no screw nail takes only 5 minutes!

#### **Modular system**

The using of BXL concept allows you to get the individual set for your event. The panels are made of solid wood, polished with PWM Sikkens for the environmental protection. The elements of mount system are acierated, that guarantees the longevity of the furniture even in the severe weather conditions.

- · The variety of configurations is from 3 up to 8
- · The capacity of modular block is up to 10 persons
- · The volume of the box setup is 0.7 m³
- · Easy storage and transport
- $\cdot$  The wide range of branding abilities



Thanks to the **Click–Clack** fastening mechanism, you can combine the exterior view of the modules endlessly with no tool!









## 5 seats6 combinations



**module size** 31,5 x 31,5 in











6.





### 10 seats6 combinations



module size 47 x 31,5 in











### Colours solution for panels

Owing to the great colour variety of the panels, the BXL furniture allows you to build up an ideal lounge set, meeting all the design demands.





### Colours solution for pads

• Other colours are available upon request



#### **Pads**

**Specifications:** 

Design-textile

Protection:

General:

Contents-Vinyl,

Antistaining finish

usage cycles

Mold resistance

Antistatic finish

More than 300 000

Sulphide resistance

(EN ISO 12947: 1999 part 2)

100% cotton substrate

Silvertex category

#### Delux

#### Manufactured in Germany

Other colors are possible on request

#### Marline category

#### **Specifications:**

Design - eco-leather Contents - vinyl coating

#### Pro