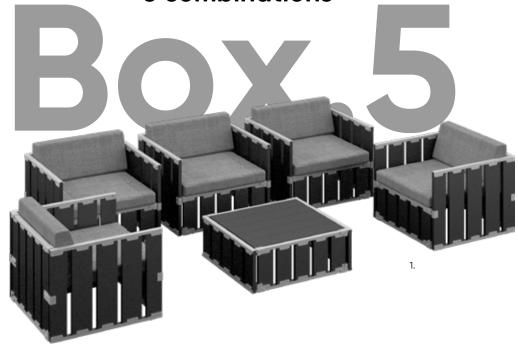

# Assembly with no screw nail takes only 5 minutes!

#### **Modular system**

The using of BXL concept allows you to get the individual set for your event. The panels are made of solid wood, polished with PWM Sikkens for the environmental protection. The elements of mount system are acierated, that guarantees the longevity of the furniture even in the severe weather conditions.

- · The variety of configurations is from 3 up to 8
- · The capacity of modular block is up to 10 persons
- · The volume of the box setup is 0.7 m³
- · Easy storage and transport
- $\cdot$  The wide range of branding abilities



Thanks to the **Click–Clack** fastening mechanism, you can combine the exterior view of the modules endlessly with no tool!









## 5 seats6 combinations



**module size** 31,5 x 31,5 in











6.





### 10 seats6 combinations



module size 47 x 31,5 in











### Colours solution for panels

Owing to the great colour variety of the panels, the BXL furniture allows you to build up an ideal lounge set, meeting all the design demands.





### Colours solution for pads

• Other colours are available upon request



#### **Pads**

**Specifications:** 

Design-textile

Protection:

General:

Contents-Vinyl,

Antistaining finish

usage cycles

Mold resistance

Antistatic finish

More than 300 000

Sulphide resistance

(EN ISO 12947: 1999 part 2)

100% cotton substrate

Silvertex category

#### Delux

#### Manufactured in Germany

Other colors are possible on request

#### Marline category

#### **Specifications:**

Design - eco-leathe