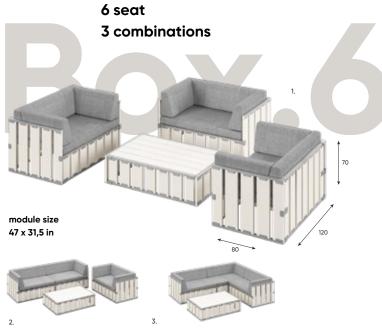

screw nail takes only 5 minutes!

#### **Modular system**

The using of BXL concept allows you to get the individual set for your event. The panels are made of solid wood, polished with PWM Sikkens for the environmental protection. The elements of mount system are acierated, that guarantees the longevity of the furniture even in the severe weather conditions.

- · The variety of configurations is from 3 up to 8
- · The capacity of modular block is up to 10 persons
- · The volume of the box setup is 0.7 m³
- · Easy storage and transport
- $\cdot$  The wide range of branding abilities



Thanks to the **Click–Clack** fastening mechanism, you can combine the exterior view of the modules endlessly with no tool!









## 5 seats6 combinations



**module size** 31,5 x 31,5 in











6.





### 10 seats6 combinations



module size 47 x 31,5 in











### Colours solution for panels

Owing to the great colour variety of the panels, the BXL furniture allows you to build up an ideal lounge set, meeting all the design demands.





### Colours solution for pads

• Other colours are available upon request



#### **Pads**

**Specifications:** 

Design-textile

Protection:

General:

Contents-Vinyl,

Antistaining finish

usage cycles

Mold resistance

Antistatic finish

More than 300 000

Sulphide resistance

(EN ISO 12947: 1999 part 2)

100% cotton substrate

Silvertex category

#### Delux

#### Manufactured in Germany

Other colors are possible on request

#### Marline category

#### **Specifications:**

Design - eco-leather Contents - vinyl coating

#### Protection:

PE