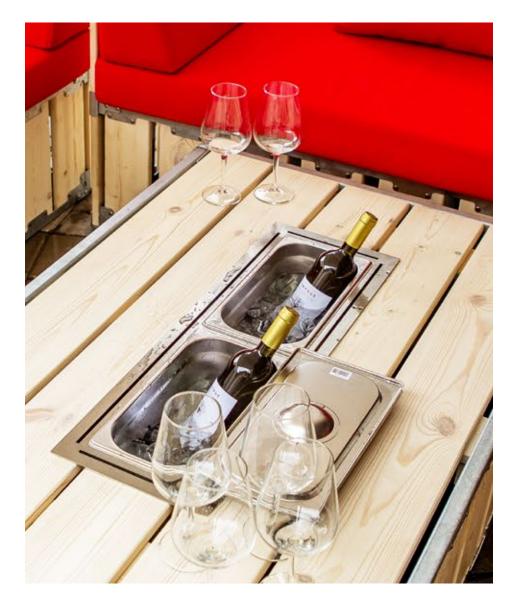

#### General:

Mold resistance/Antistatic finish Waterproof Resistant to the tearing of 6 mPa ± 10% More than 40 000 usage cycles

Bio fireplace will funk up any evening and add some warmth to it.

Gastronorm pan are widely used in the restaurant sphere.