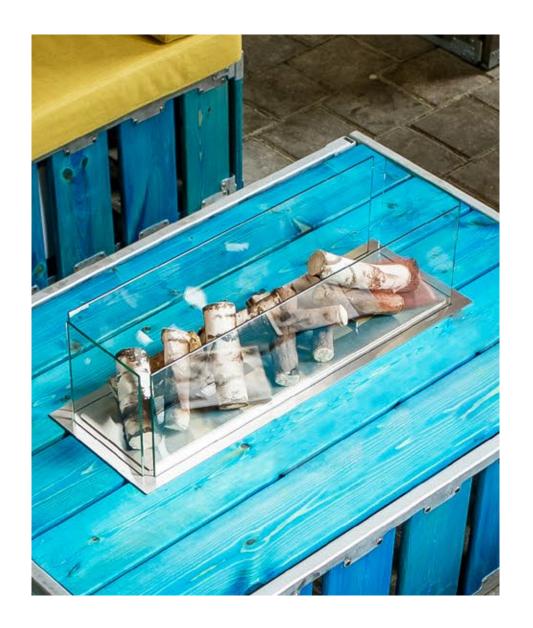

#### General:

Mold resistance/Antistatic finish Waterproof Resistant to the tearing of 6 mPa ± 10% More than 40 000 usage cycles

Bio fireplace will funk up any evening and add some warmth to it.

Gastronorm pan are widely used in the restaurant sphere.