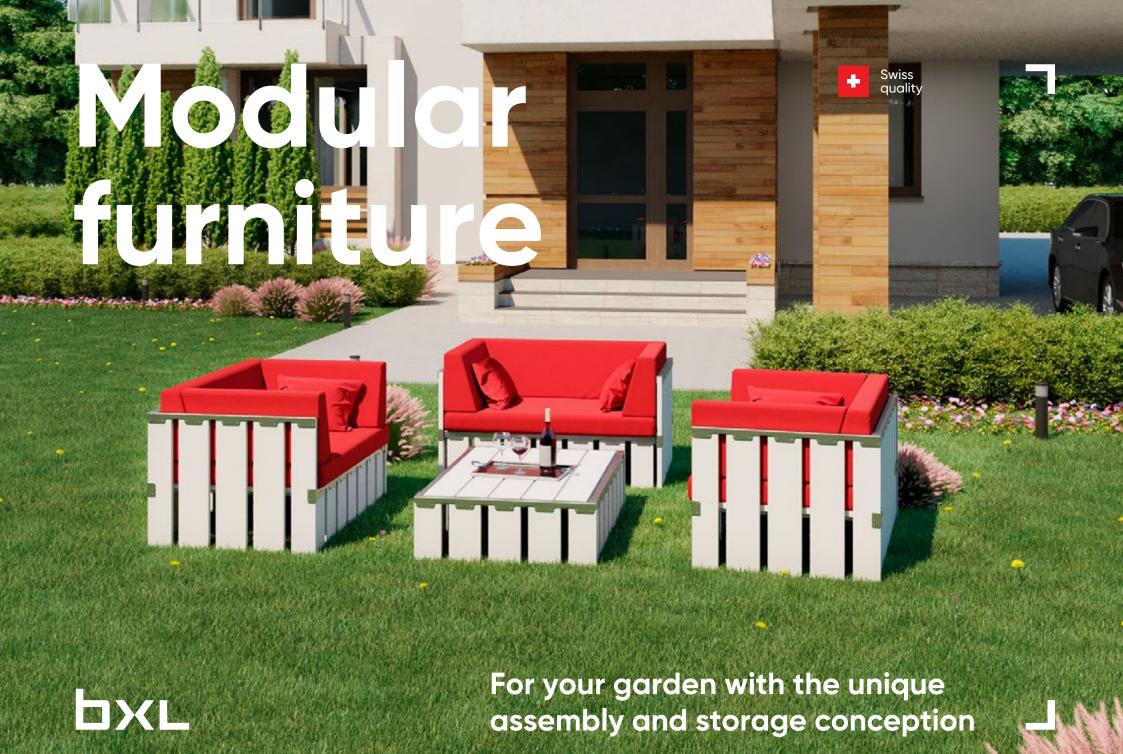

# Assembly with no screw nail takes only 5 minutes!

#### **Modular system**

The using of BXL concept allows you to get the individual set for your event. The panels are made of solid wood, polished with PWM Sikkens for the environmental protection. The elements of mount system are acierated, that guarantees the longevity of the furniture even in the severe weather conditions.

- · The variety of configurations is from 3 up to 8
- · The capacity of modular block is up to 10 persons
- · The volume of the box setup is 0.7 m³
- · Easy storage and transport
- $\cdot$  The wide range of branding abilities

Thanks to the **Click–Clack** fastening mechanism, you can combine the exterior view of the modules endlessly with no tool!