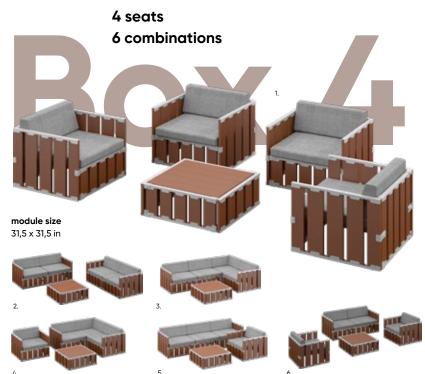

# Assembly with no screw nail takes only 5 minutes!

#### **Modular system**

The using of BXL concept allows you to get the individual set for your event. The panels are made of solid wood, polished with PWM Sikkens for the environmental protection. The elements of mount system are acierated, that guarantees the longevity of the furniture even in the severe weather conditions.

- · The variety of configurations is from 3 up to 8
- · The capacity of modular block is up to 10 persons
- · The volume of the box setup is 0.7 m³
- · Easy storage and transport
- $\cdot$  The wide range of branding abilities



Thanks to the **Click–Clack** fastening mechanism, you can combine the exterior view of the modules endlessly with no tool!









## 5 seats6 combinations



**module size** 31,5 x 31,5 in











6.





### 10 seats6 combinations



module size 47 x 31,5 in











### Colours solution for panels

Owing to the great colour variety of the panels, the BXL furniture allows you to build up an ideal lounge set, meeting all the design demands.





### Colours solution for pads

• Other colours are available upon request



#### **Pads**

**Specifications:** 

Design-textile

Protection:

General:

Contents-Vinyl,

Antistaining finish

usage cycles

Mold resistance

Antistatic finish

More than 300 000

Sulphide resistance

(EN ISO 12947: 1999 part 2)

100% cotton substrate

Silvertex category

#### Delux

#### Manufactured in Germany

Other colors are possible on request

#### Marline category

#### **Specificat