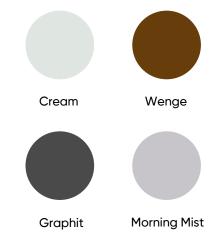

### Colours solution for panels

Owing to the great colour variety of the panels, the BXL furniture allows you to build up an ideal lounge set, meeting all the design demands.