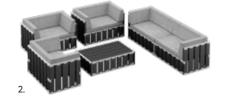

- · The variety of configurations is from 3 up to 8
- · The capacity of modular block is up to 10 persons
- · The volume of the box setup is 0.7 m³
- · Easy storage and transport
- $\cdot$  The wide range of branding abilities

Thanks to the **Click–Clack** fastening mechanism, you can combine the exterior view of the modules endlessly with no tool!

## 5 seats6 combinations

**module size** 31,5 x 31,5 in

6.

### 10 seats6 combinations

module size 47 x 31,5 in