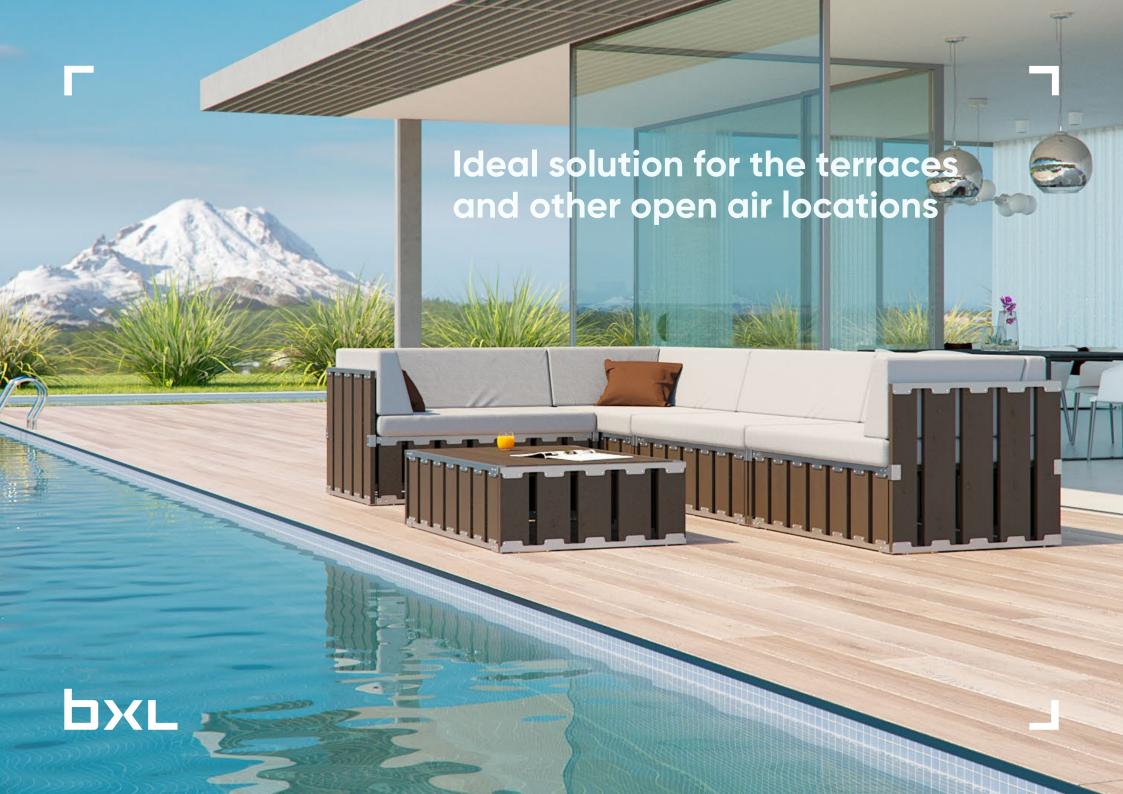

The usage of modular furniture:

Outdoor events, in the dwellings and open spaces