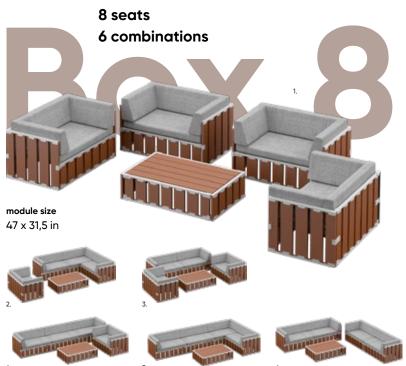

rew nail takes only 5 minutes!

#### **Modular system**

The using of BXL concept allows you to get the individual set for your event. The panels are made of solid wood, polished with PWM Sikkens for the environmental protection. The elements of mount system are acierated, that guarantees the longevity of the furniture even in the severe weather conditions.

- · The variety of configurations is from 3 up to 8
- · The capacity of modular block is up to 10 persons
- · The volume of the box setup is 0.7 m³
- · Easy storage and transport
- $\cdot$  The wide range of branding abilities



Thanks to the **Click–Clack** fastening mechanism, you can combine the exterior view of the modules endlessly with no tool!









## 5 seats6 combinations



**module size** 31,5 x 31,5 in











6.





### 10 seats6 combinations



module size 47 x 31,5 in











### Colours solution for panels

Owing to the great colour variety of the panels, the BXL furniture allows you to build up an ideal lounge set, meeting all the design demands.





### Colours solution for pads

• Other colours are available upon request



#### **Pads**

**Specifications:** 

Design-textile

Protection:

General:

Contents-Vinyl,

Antistaining finish

usage cycles

Mold resistance

Antistatic finish

More than 300 000

Sulphide resistance

(EN ISO 12947: 1999 part 2)

100% cotton substrate

Silvertex category

#### Delux

#### Manufactured in Germany

Other colors are possible on request

#### Marline category

#### **Specifications:**

Design - eco-leather Contents - vinyl coating

#### Protection:

PERM