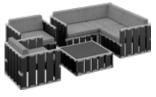

y with no screw nail takes only 5 minutes!

#### **Modular system**

The using of BXL concept allows you to get the individual set for your event. The panels are made of solid wood, polished with PWM Sikkens for the environmental protection. The elements of mount system are acierated, that guarantees the longevity of the furniture even in the severe weather conditions.

- · The variety of configurations is from 3 up to 8
- · The capacity of modular block is up to 10 persons
- · The volume of the box setup is 0.7 m³
- · Easy storage and transport
- $\cdot$  The wide range of branding abilities



Thanks to the **Click–Clack** fastening mechanism, you can combine the exterior view of the modules endlessly with no tool!









## 5 seats6 combinations



**module size** 31,5 x 31,5 in











6.





### 10 seats6 combinations



module size 47 x 31,5 in











### Colours solution for panels

Owing to the great colour variety of the panels, the BXL furniture allows you to build up an ideal lounge set, meeting all the design demands.





### Colours solution for pads

• Other colours are available upon request



#### **Pads**

**Specifications:** 

Design-textile

Protection:

General:

Contents-Vinyl,

Antistaining finish

usage cycles

Mold resistance

Antistatic finish

More than 300 000

Sulphide resistance

(EN ISO 12947: 1999 part 2)

100% cotton substrate

Silvertex category

#### Delux

#### Manufactured in Germany

Other colors are possible on request

#### Marline category

#### **Specifications:**

Design - eco-leather Contents - vinyl coating

#### Prote