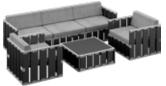

with no screw nail takes only 5 minutes!

#### **Modular system**

The using of BXL concept allows you to get the individual set for your event. The panels are made of solid wood, polished with PWM Sikkens for the environmental protection. The elements of mount system are acierated, that guarantees the longevity of the furniture even in the severe weather conditions.

- · The variety of configurations is from 3 up to 8
- · The capacity of modular block is up to 10 persons
- · The volume of the box setup is 0.7 m³
- · Easy storage and transport
- $\cdot$  The wide range of branding abilities



Thanks to the **Click–Clack** fastening mechanism, you can combine the exterior view of the modules endlessly with no tool!









## 5 seats6 combinations



**module size** 31,5 x 31,5 in











6.





### 10 seats6 combinations



module size 47 x 31,5 in











### Colours solution for panels

Owing to the great colour variety of the panels, the BXL furniture allows you to build up an ideal lounge set, meeting all the design demands.





### Colours solution for pads

• Other colours are available upon request



#### **Pads**

**Specifications:** 

Design-textile

Protection:

General:

Contents-Vinyl,

Antistaining finish

usage cycles

Mold resistance

Antistatic finish

More than 300 000

Sulphide resistance

(EN ISO 12947: 1999 part 2)

100% cotton substrate

Silvertex category

#### Delux

#### Manufactured in Germany

Other colors are possible on request

#### Marline category

#### **Specifications:**

Design - eco-leather Contents - vinyl coating

#### Protect