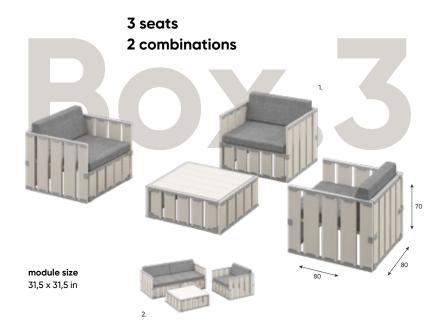

- · The variety of configurations is from 3 up to 8
- · The capacity of modular block is up to 10 persons
- · The volume of the box setup is 0.7 m³
- · Easy storage and transport
- $\cdot$  The wide range of branding abilities