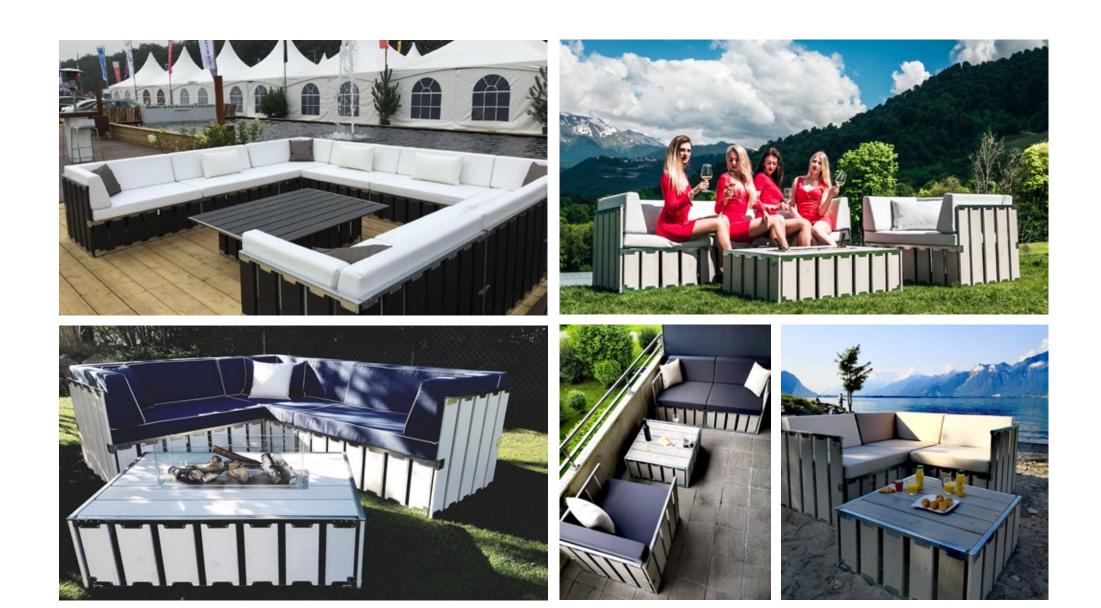

The usage of modular furniture:

Outdoor events, in the dwellings and open spaces