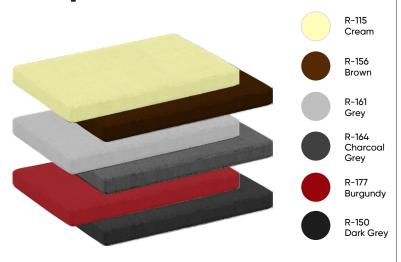

n in the severe weather conditions.

- · The variety of configurations is from 3 up to 8
- · The capacity of modular block is up to 10 persons
- · The volume of the box setup is 0.7 m³
- · Easy storage and transport
- $\cdot$  The wide range of branding abilities



Thanks to the **Click–Clack** fastening mechanism, you can combine the exterior view of the modules endlessly with no tool!









## 5 seats6 combinations



**module size** 31,5 x 31,5 in











6.





### 10 seats6 combinations



module size 47 x 31,5 in











### Colours solution for panels

Owing to the great colour variety of the panels, the BXL furniture allows you to build up an ideal lounge set, meeting all the design demands.





### Colours solution for pads

• Other colours are available upon request



#### **Pads**

**Specifications:** 

Design-textile

Protection:

General:

Contents-Vinyl,

Antistaining finish

usage cycles

Mold resistance

Antistatic finish

More than 300 000

Sulphide resistance

(EN ISO 12947: 1999 part 2)

100% cotton substrate

Silvertex category

#### Delux

#### Manufactured in Germany

Other colors are possible on request

#### Marline category

#### **Specifications:**

Design - eco-leather Contents - vinyl coating

#### Protection:

PERMAGUARD\* PERMABLOK3, SILVERGUARD

#### General:

Antistaining finish More than 100 000 usage cycles (EN ISO 12947: 1999 part 2) Cold resistance (-23°C) Lonization resistance (XENOTEST DIN 54004\NTC 1479) Mold resistance Sulphide resistance Antistatic finish

#### Standart

#### Manufactured in Spain

#### Spraidling catego