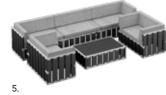

- · The variety of configurations is from 3 up to 8
- · The capacity of modular block is up to 10 persons
- · The volume of the box setup is 0.7 m³
- · Easy storage and transport
- $\cdot$  The wide range of branding abilities

Thanks to the **Click–Clack** fastening mechanism, you can combine the exterior view of the modules endlessly with no tool!

### 10 seats6 combinations

module size 47 x 31,5 in