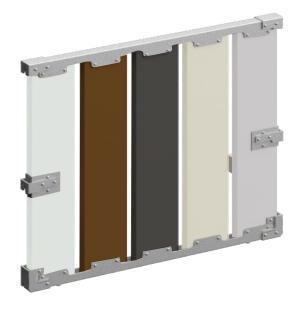

#### **Modular system**

The using of BXL concept allows you to get the individual set for your event. The panels are made of solid wood, polished with PWM Sikkens for the environmental protection. The elements of mount system are acierated, that guarantees the longevity of the furniture even in the severe weather conditions.

### Colours solution for panels

Owing to the great colour variety of the panels, the BXL furniture allows you to build up an ideal lounge set, meeting all the design demands.