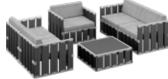

#### **Modular system**

The using of BXL concept allows you to get the individual set for your event. The panels are made of solid wood, polished with PWM Sikkens for the environmental protection. The elements of mount system are acierated, that guarantees the longevity of the furniture even in the severe weather conditions.

- · The variety of configurations is from 3 up to 8
- · The capacity of modular block is up to 10 persons
- · The volume of the box setup is 0.7 m³
- · Easy storage and transport
- $\cdot$  The wide range of branding abilities

Thanks to the **Click–Clack** fastening mechanism, you can combine the exterior view of the modules endlessly with no tool!