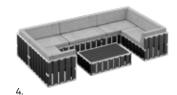

- · The variety of configurations is from 3 up to 8
- · The capacity of modular block is up to 10 persons
- · The volume of the box setup is 0.7 m³
- · Easy storage and transport
- $\cdot$  The wide range of branding abilities

Thanks to the **Click–Clack** fastening mechanism, you can combine the exterior view of the modules endlessly with no tool!

### 10 seats6 combinations

module size 47 x 31,5 in