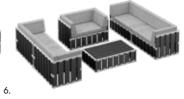

## 5 seats6 combinations

**module size** 31,5 x 31,5 in

6.

### 10 seats6 combinations

module size 47 x 31,5 in