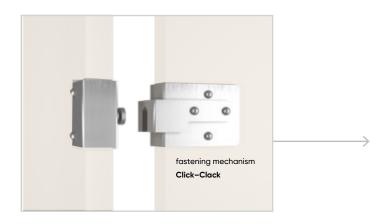

Thanks to the **Click–Clack** fastening mechanism, you can combine the exterior view of the modules endlessly with no tool!