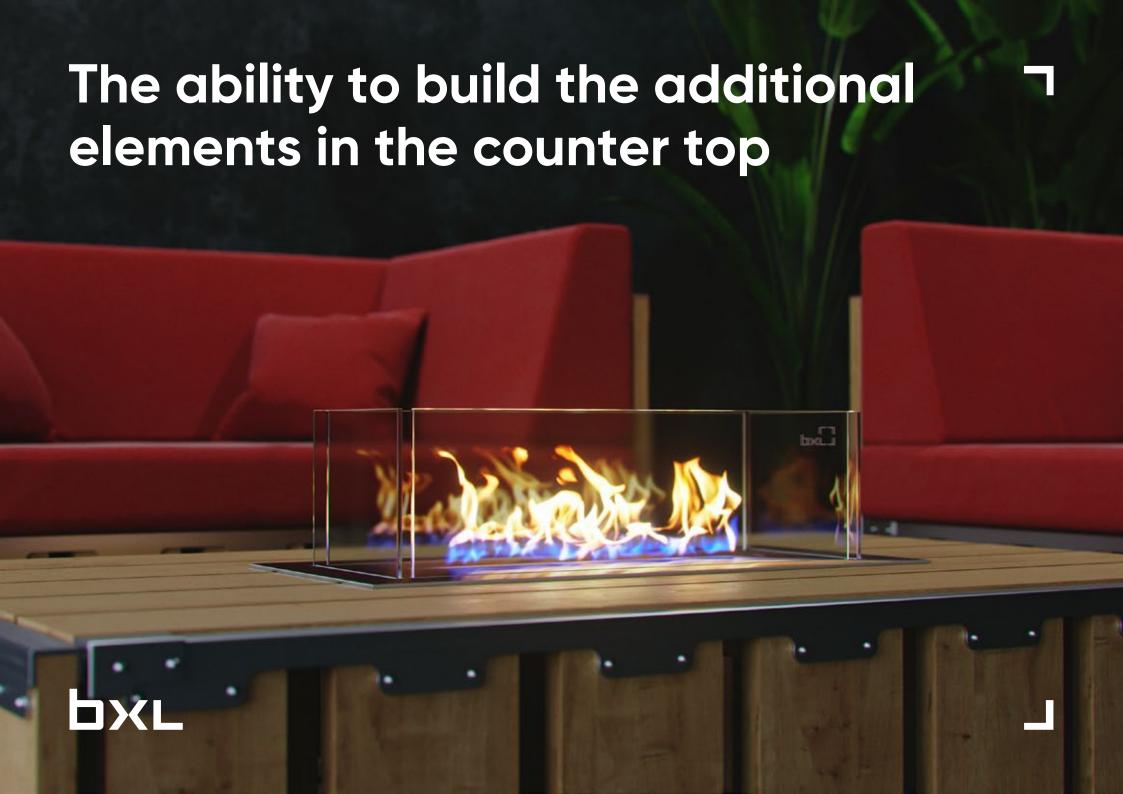

#### General:

Mold resistance/Antistatic finish Waterproof Resistant to the tearing of 6 mPa ± 10% More than 40 000 usage cycles

Bio fireplace will funk up any evening and add some warmth to it.

Gastronorm pan are widely used in the restaurant sphere.