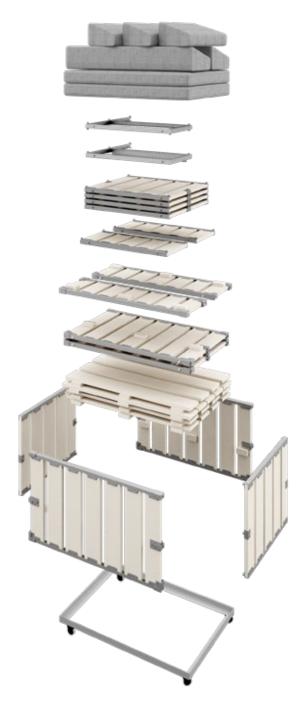

# Assembly with no screw nail takes only 5 minutes!

#### **Modular system**

The using of BXL concept allows you to get the individual set for your event. The panels are made of solid wood, polished with PWM Sikkens for the environmental protection. The elements of mount system are acierated, that guarantees the longevity of the furniture even in the severe weather conditions.

Thanks to the **Click–Clack** fastening mechanism, you can combine the exterior view of the modules endlessly with no tool!